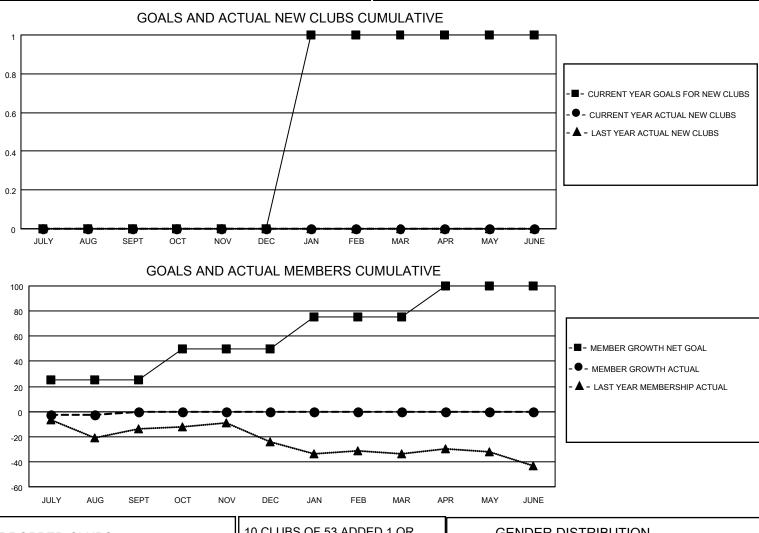

## LOCATION MINNESOTA

District 5M 4

Results as of: 8/31/2022

| Clubs                 |               |           |               | Members               |                        |                         |                                                    |
|-----------------------|---------------|-----------|---------------|-----------------------|------------------------|-------------------------|----------------------------------------------------|
| RESULTS FOR 2022-2023 |               |           |               | RESULTS FOR 2022-2023 |                        |                         |                                                    |
| QUARTER               | NEW CLUB GOAL | NEW CLUBS | DROPPED CLUBS | QUARTER MEME          | BER GROWTH NET<br>GOAL | MEMBER GROWTH<br>ACTUAL | DROPPED<br>MEMBERS ACTUAL<br>(including transfers) |
| JULY/AUG/SEPT         | 0             | 0         | 1             | JULY/AUG/SEPT         | 25                     | 18                      | 20                                                 |
| OCT/NOV/DEC           | 0             | 0         | 0             | OCT/NOV/DEC           | 25                     | 0                       | 0                                                  |
| JAN/FEB/MAR           | 1             | 0         | 0             | JAN/FEB/MAR           | 25                     | 0                       | 0                                                  |
| APR/MAY/JUNE          | 0             | 0         | 0             | APR/MAY/JUNE          | 25                     | 0                       | 0                                                  |